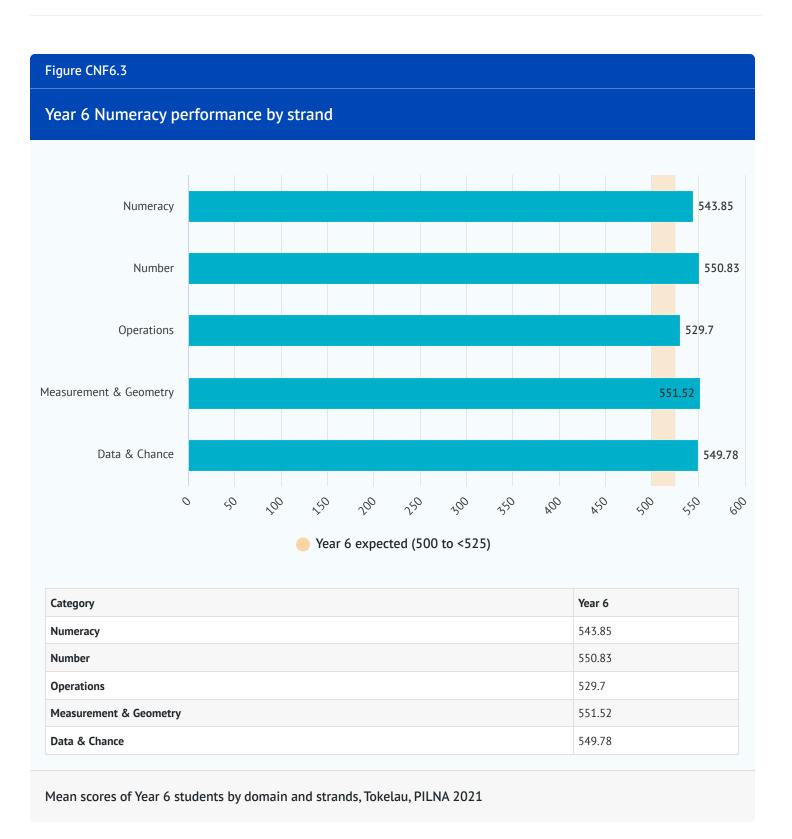

## Year 6 numeracy performance by strand

The average numeracy strand performance for year six students in Tokelau is shown in Figure CNF6.3. There was little variation in the average scores of the numeracy strands with one exception: the 'Operations' strand saw a lower level of performance than the others. This shows that this year six cohort had mostly consistent performance across the four numeracy strands but the overall numeracy score may have been disproportionately influenced by lower scores in the 'Operations' strand.